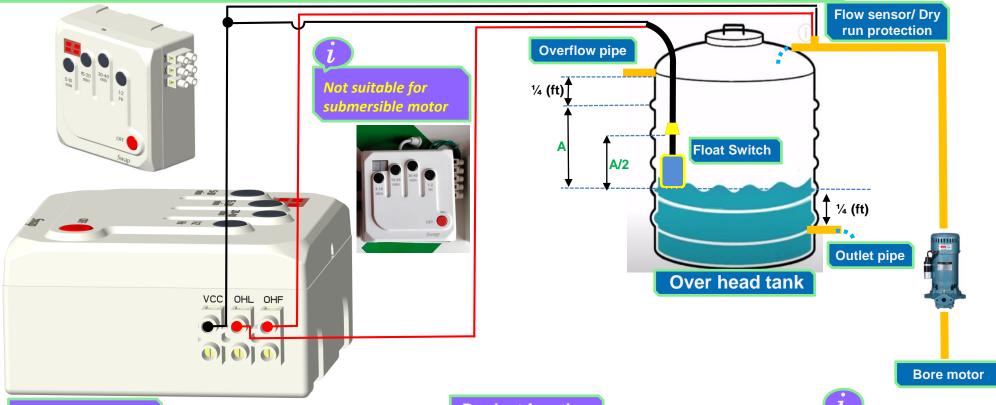

# Connection details of SWAP04-OLF (Overhead tank water level controller with dry run protection) for Mono-block & Jet Pumps

E-mail address: info@evigds.com Contact Mobile: +91 9629900110,+91-9443410073

# Product & Sensor integration details of SWAP04-OLF (Overhead tank water level controller with dry run protection) for Mono-block & Jet Pumps