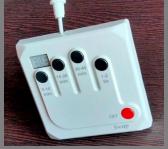

## **Auto-OFF Timers Product codes**

1. SWAP01

2. SWAP01E

3. SWAP02

4. SWAP02E

**Cyclic Timers** 

Product codes

1. SWAP03C

2. SWAP03AC

3. SWAP03ACF

4. SWAP03ACF-SA

Automatic level & flow controllers

Product codes

- SWAP04-OL
- SWAP04-OLF
- SWAP04-C-OL
- SWAP04-C-OLF
- SWAP04-SOL
- SWAP04-C-SOL
- SWAP04-C-SOFL
- SWAP04-SMFL
- 9. SWAP04-OF