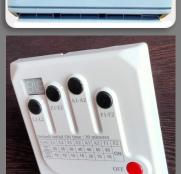

## **Auto-OFF Timers Product codes**

1. SWAP01

2. SWAP01E

3. SWAP02

4. SWAP02E

**Cyclic Timers** 

Product codes

1. SWAP03C

2. SWAP03AC

3. SWAP03ACF

4. SWAP03ACF-SA

Automatic level & flow controllers

Product codes

- SWAP04-OL
- SWAP04-OLF
- SWAP04-C-OL
- SWAP04-C-OLF
- SWAP04-SOL
- SWAP04-C-SOL
- SWAP04-C-SOFL
- SWAP04-SMFL
- 9. SWAP04-OF

#### **Product features**

- 1. Automatic water level control for overhead tank.
- 2. Dry Run Protection for motor.
- 3. Two in one product (Automatic water level controller + Auto OFF timer).
- 4. Auto- off timer with feature for Auto-execution of the remaining time in case of power interruption.