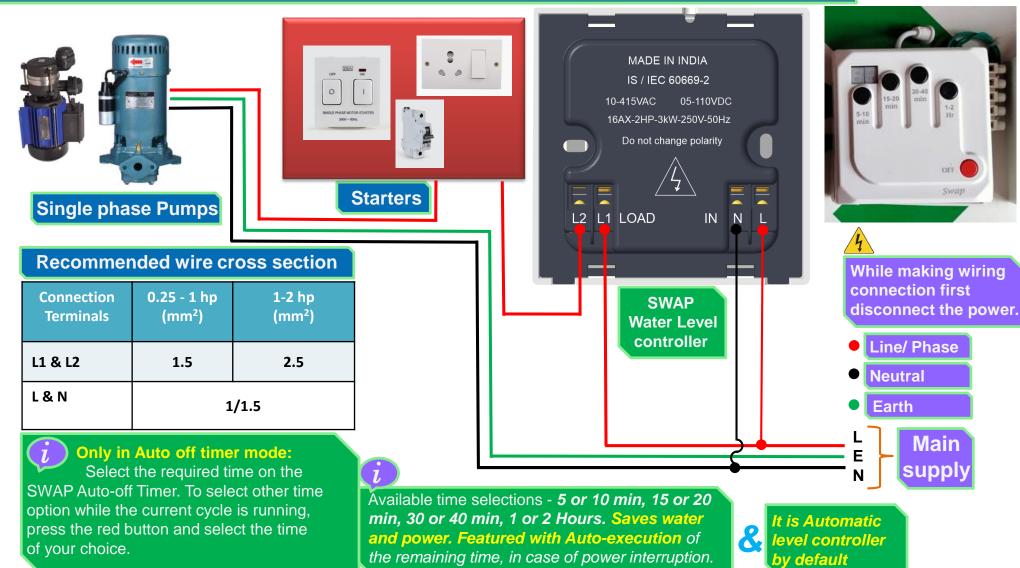

# Connection details of SWAP04-OLF (Overhead tank water level controller with dry run protection) for Mono-block & Jet Pumps

E-mail address: info@evigds.com Contact Mobile: +91 9629900110,+91-9443410073

# Product & Sensor integration details of SWAP04-OLF (Overhead tank water level controller with dry run protection) for Mono-block & Jet Pumps

#### **Product features**

- 1. Automatic water level control for overhead tank.
- 2. Dry Run Protection for motor.
- 3. Two in one product (Automatic water level controller + Auto OFF timer).
- 4. Auto- off timer with feature for Auto-execution of the remaining time in case of power interruption.

#### **Product function**

Automatically switches ON the motor when the overhead tank water level is low and checks if the motor is running out of water. Switches OFF the motor within 40 seconds if it runs out of water and waits for 30 minutes before switching it ON again. Also, switches OFF the motor when the water level is high.

Auto-off timer can be used for temporary filling up of water in the overhead tank (e.g. During scheduled power-

cut).

E-mail address: info@eviqds.com

Contact Mobile: +91 9629900110,+91-9443410073